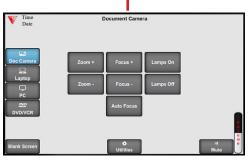

#### **Document Camera**

Touch the Doc Camera button to display images from the document camera onto the projector screen.

Normally the document camera is turned on automatically at system startup but should no image appear, please ensure the document camera is turned on.