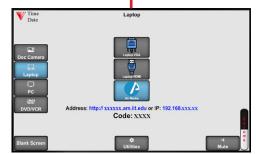

### Laptop/Personal Devices

Touch the Laptop button to display your personal device onto the projector screen. VGA, Hdmi and wireless (Air Media) connectivity are available.

to activate projector mode on windows computers when using VGA or Hdmi. Install the air media app for wireless presentation on Windows, Mac, Android and iOS devices.