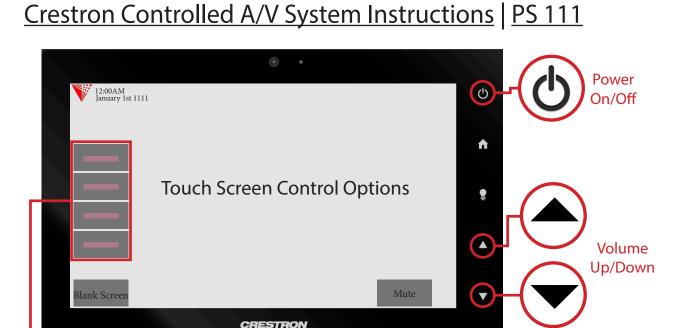

## **ILLINOIS TECH**

# 360 Click here for 360° **Image of Classroom**



**Input Options** 







#### **Document Camera**

Touch the Doc Camera button to display images from the document camera onto the projector screen.

Normally the document camera is turned on automatically at system startup but should no image appear, please ensure the document camera is turned on.

### Laptop/Personal Devices

Touch the Laptop button to display your personal device onto the projector screen. VGA, Hdmi and wireless (Air Media) connectivity are available.

to activate projector mode on windows computers when using VGA or Hdmi. Install the air media app for wireless presentation on Windows, Mac, Android and iOS devices.

#### PC

Touch the PC button to display the desktop computer onto the projector screen.

Press the power button on the PC to turn it on. Use the IIT User