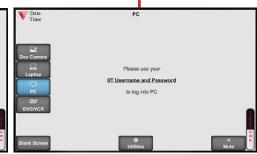

#### PC

Touch the PC button to display the desktop computer onto the projector screen.

Press the power button on the PC to turn it on. Use the IIT Username and Password to Log in.

Use buttons to extend or duplicate the PC image.